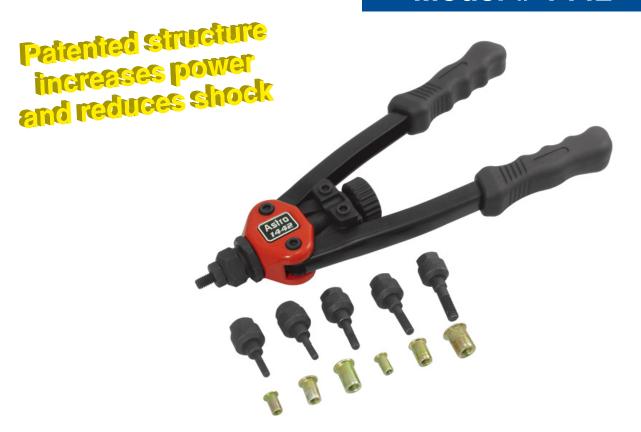

# Model # 1442

# 13" Nut/Thread Setting Hand Riveter Kit with 3pc Metric and 3pc SAE Mandrel/Nosepiece Sets and Rivet Nut Assortment

#### **FEATURES:**

- Patented structure increases power and reduces shock
- Shorter handle with double compound hinges that maximize leverage
- Includes Hand Nut/Thread Setting Riveter
- 6 interchangeable mandrel/nosepiece sets in Metric M5, M6, & M8 and in SAE 10-24, 1/4-20, & 5/16-18
- Includes 10 pieces of each of the following rivet nuts: M5, M6, M8,10-24, 1/4-20 and 5/16-18
- Versatile and powerful hand nut/thread setting riveter, takes the hard work out of setting rivet nuts
- Ideal for working in hard-to-reach area
- Ergonomic grip for easy operation